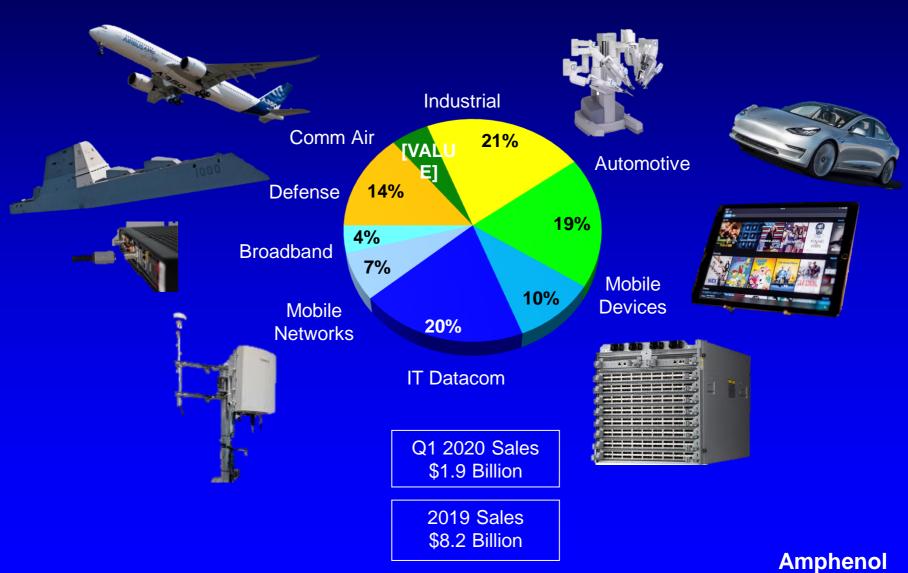

## Q1-2020 Highlights

- Results impacted by unprecedented COVID-19 pandemic
- Reached sales of \$1.9 Billion amidst significant economic uncertainties
- Realizing value from broad and balanced end market diversification
- Strong financial condition, with excellent liquidity and robust balance sheet
- Building on industry-leading financial strength
- Proud of organization's outstanding reaction to pandemic, including returning all China factories to full production levels by beginning of March